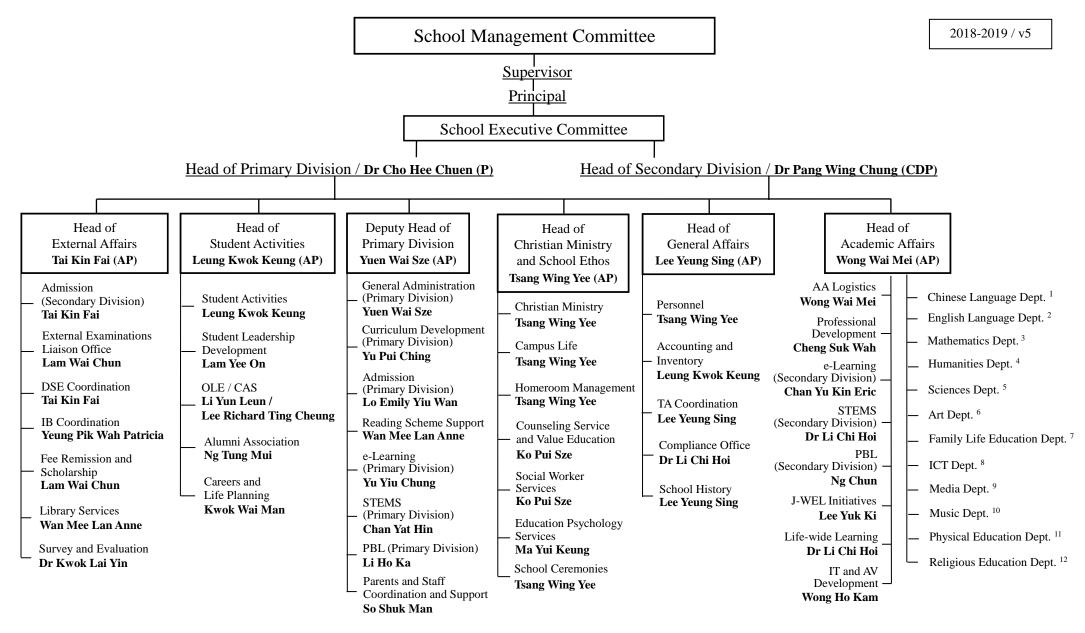

## Abbreviations:

| P: Principal                                           | Heads/ Coordinators:                                                                    |                                                                                 |                                                                                                                                  |                                                                                            |
|--------------------------------------------------------|-----------------------------------------------------------------------------------------|---------------------------------------------------------------------------------|----------------------------------------------------------------------------------------------------------------------------------|--------------------------------------------------------------------------------------------|
| CDP: Chief Deputy Principal<br>AP: Assistant Principal | 1. Tse King (HoD - Sec)<br>Yu Pui Ching (HoD – Pri)<br>2. Ng Daniele Norman (HoD - Sec) | 3. Chan Mung Hung (HoD)<br>4. Dr Tsang Sui Ming (HoD)<br>5. Dr Li Chi Hoi (HoD) | <ol> <li>Ng Yee Ting Sally (Coordinator)</li> <li>Chan Yu Kin Eric (Coordinator)</li> <li>Lam Chui Hung (Coordinator)</li> </ol> | <ol> <li>11. Lam Chi Chung (Coordinator)</li> <li>12. Ma Kit Ping (Coordinator)</li> </ol> |
|                                                        | Yuen Wai Sze (HoD- Pri)                                                                 | 6. Lam Yin Yin (Coordinator)                                                    | 10. Wong Chun Yuen (Coordinator)                                                                                                 |                                                                                            |