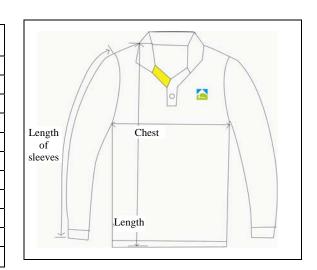

## Order Form for School Winter Casual Wear 2012-2013

Slip kept by parents

| Size<br>Measurements | 2    | 3    | 4    | 5    | 6    | 7    | 8    | 9    | 10   |
|----------------------|------|------|------|------|------|------|------|------|------|
| Chest                | 35cm | 37cm | 40cm | 43cm | 46cm | 49cm | 52cm | 55cm | 59cm |
| Length               | 48cm | 52cm | 58cm | 61cm | 65cm | 68cm | 71cm | 75cm | 79cm |
| Length of sleeves    | 46cm | 50cm | 54cm | 57cm | 59cm | 60cm | 61cm | 62cm | 63cm |